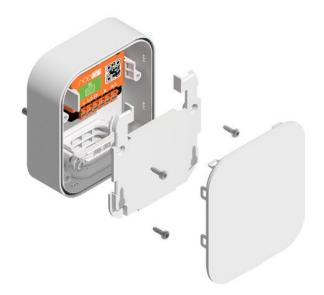

#### Surface-Mounted Enclosure – Protection and Easy Installation

The surface-mounted enclosure provides a fast and efficient solution for integrating your connected modules while protecting them from water splashes with its IP44 rating. It allows for simple installation and is perfect for humid environments.

#### **PONTOS FORTES:**

- IP44 Protection: Certified IP44, this enclosure is designed for safe use in humid rooms.
- **Compatible with Nodon Modules**: Fully compatible with Nodon SIN modules, provided with a cable suitable for most applications.
- Quick Assembly: The module attaches easily and quickly thanks to the internal notches and external cover.