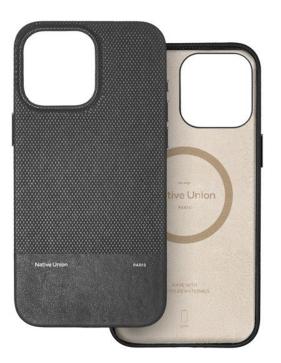

## (RE) CLASSIC IPHONE 16 PRO MAX BLACK

MagSafe case for iPhone 16 Pro Max REF : NU-RECLA-BLK-NP24PM EAN : 4895200480648 EXISTE EM : VERDE, AMARELO, PRETO

## DESCRIÇÃO :

Textured elegance for your iPhone, made better for the Earth with plant-based and recycled materials. Taking leather's durable properties and its timeless smooth and cross-grained contrast, we reimagined it allto bring your most-used device a more sustainable and a more elevated touch.

## **PONTOS FORTES :**

- Crafted with a durable & 35% recycled alternative to leather
- 100% recycled PC, fully wrapped in a smooth & cross-grained design for an elevated finish
- Worry-free carry with drop protection up to 6ft / 1.8m
- Recycled microfiber lining, raised edges, and a closed-bottom structure for extra care
- Compatible with MagSafe charging & accessories
- Personalize your experience pair with City Sling, City Grip, (Re)Classic Sling or (Re)Classic Wallet formore versatility in your carry