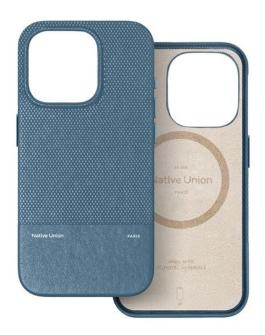

## (RE) CLASSIC IPHONE 16 PRO NAVY

MagSafe case for iPhone 16 Pro

REF: NU-RECLA-NAV-NP24P

EAN: 4895200480723

EXISTE EM: PRETO, VERDE, AMARELO, BLUE

# DESCRIÇÃO:

Textured elegance for your iPhone, made better for the Earth with plant-based and recycled materials. Taking leather's durable properties and its timeless smooth and cross-grained contrast, we reimagined it allto bring your most-used device a more sustainable and a more elevated touch.

### **PONTOS FORTES:**

- Crafted with a durable & 35% recycled alternative to leather
- 100% recycled PC, fully wrapped in a smooth & cross-grained design for an elevated finish
- Worry-free carry with drop protection up to 6ft / 1.8m
- Recycled microfiber lining, raised edges, and a closed-bottom structure for extra care
- Compatible with MagSafe charging & accessories
- Personalize your experience pair with City Sling, City Grip, (Re)Classic Sling or (Re)Classic Wallet formore versatility in your carry