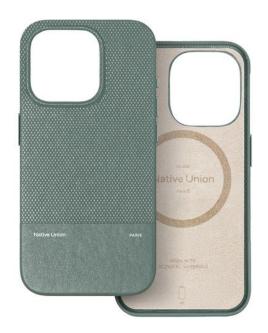

## (RE) CLASSIC IPHONE 16 PRO STATE GREEN

MagSafe case for iPhone 16 Pro

REF: NU-RECLA-GRN-NP24P

EAN: 4895200480693

EXISTE EM: PRETO, VERDE, AMARELO

## DESCRIÇÃO:

Textured elegance for your iPhone, made better for the Earth with plant-based and recycled materials. Taking leather's durable properties and its timeless smooth and cross-grained contrast, we reimagined it allto bring your most-used device a more sustainable and a more elevated touch.

## **PONTOS FORTES:**

- Crafted with a durable & 35% recycled alternative to leather
- 100% recycled PC, fully wrapped in a smooth & cross-grained design for an elevated finish
- Worry-free carry with drop protection up to 6ft / 1.8m
- Recycled microfiber lining, raised edges, and a closed-bottom structure for extra care
- Compatible with MagSafe charging & accessories
- Personalize your experience pair with City Sling, City Grip, (Re)Classic Sling or (Re)Classic Wallet formore versatility in your carry