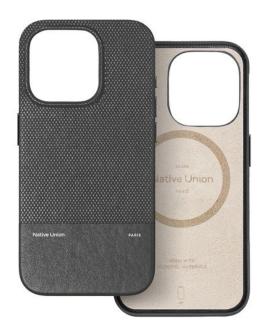

## (RE) CLASSIC IPHONE 16 PRO BLACK

MagSafe case for iPhone 16 Pro

REF: NU-RECLA-BLK-NP24P

EAN: 4895200480631

EXISTE EM: PRETO, VERDE, AMARELO

# DESCRIÇÃO:

Textured elegance for your iPhone, made better for the Earth with plant-based and recycled materials. Taking leather's durable properties and its timeless smooth and cross-grained contrast, we reimagined it allto bring your most-used device a more sustainable and a more elevated touch.

### **PONTOS FORTES:**

- Crafted with a durable & 35% recycled alternative to leather
- 100% recycled PC, fully wrapped in a smooth & cross-grained design for an elevated finish
- Worry-free carry with drop protection up to 6ft / 1.8m
- Recycled microfiber lining, raised edges, and a closed-bottom structure for extra care
- Compatible with MagSafe charging & accessories
- Personalize your experience pair with City Sling, City Grip, (Re)Classic Sling or (Re)Classic Wallet formore versatility in your carry