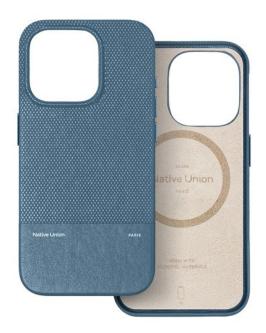

### (RE) CLASSIC IPHONE 16 NAVY

MagSafe case for iPhone 16

REF: NU-RECLA-NAV-NP24

EAN: 4895200480716

**EXISTE EM: AMARELO, BLUE** 

# DESCRIÇÃO:

Textured elegance for your iPhone, made better for the Earth with plant-based and recycled materials. Taking leather's durable properties and its timeless smooth and cross-grained contrast, we reimagined it allto bring your most-used device a more sustainable and a more elevated touch.

#### **PONTOS FORTES:**

- Crafted with a durable & 35% recycled alternative to leather
- 100% recycled PC, fully wrapped in a smooth & cross-grained design for an elevated finish
- Worry-free carry with drop protection up to 6ft / 1.8m
- Recycled microfiber lining, raised edges, and a closed-bottom structure for extra care
- Compatible with MagSafe charging & accessories
- Personalize your experience pair with City Sling, City Grip, (Re)Classic Sling or (Re)Classic Wallet formore versatility in your carry