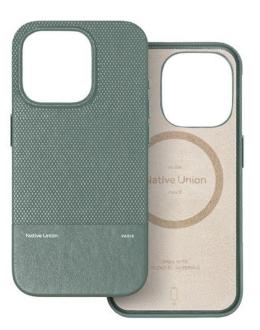

## (RE) CLASSIC IPHONE 16 STATE GREEN

MagSafe case for iPhone 16 REF : NU-RECLA-GRN-NP24 EAN : 4895200480686 EXISTE EM : PRETO, VERDE, AMARELO, BLUE

## DESCRIÇÃO :

Textured elegance for your iPhone, made better for the Earth with plant-based and recycled materials. Taking leather's durable properties and its timeless smooth and cross-grained contrast, we reimagined it allto bring your most-used device a more sustainable and a more elevated touch.

## **PONTOS FORTES :**

- Crafted with a durable & 35% recycled alternative to leather
- 100% recycled PC, fully wrapped in a smooth & cross-grained design for an elevated finish
- Worry-free carry with drop protection up to 6ft / 1.8m
- Recycled microfiber lining, raised edges, and a closed-bottom structure for extra care
- Compatible with MagSafe charging & accessories
- Personalize your experience pair with City Sling, City Grip, (Re)Classic Sling or (Re)Classic Wallet formore versatility in your carry