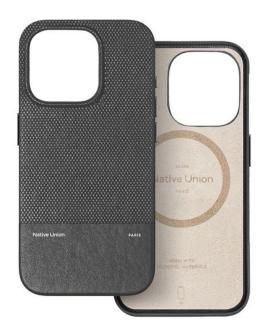

### (RE) CLASSIC IPHONE 16 BLACK

MagSafe case for iPhone 16 REF: NU-RECLA-BLK-NP24

EAN: 4895200480624

EXISTE EM: PRETO, VERDE, AMARELO, BLUE

# DESCRIÇÃO:

Textured elegance for your iPhone, made better for the Earth with plant-based and recycled materials. Taking leather's durable properties and its timeless smooth and cross-grained contrast, we reimagined it allto bring your most-used device a more sustainable and a more elevated touch.

#### **PONTOS FORTES:**

- Crafted with a durable & 35% recycled alternative to leather
- 100% recycled PC, fully wrapped in a smooth & cross-grained design for an elevated finish
- Worry-free carry with drop protection up to 6ft / 1.8m
- Recycled microfiber lining, raised edges, and a closed-bottom structure for extra care
- Compatible with MagSafe charging & accessories
- Personalize your experience pair with City Sling, City Grip, (Re)Classic Sling or (Re)Classic Wallet formore versatility in your carry