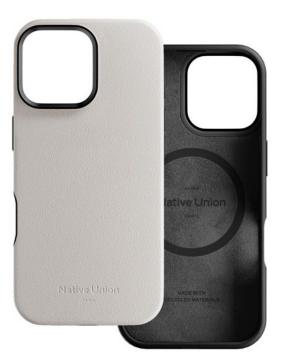

## ACTIVE CASE IPHONE 16 PRO MAX SAND STONE

MagSafe case for iPhone 16 Pro Max REF : NU-ACTCSE-SAN-NP24PM EAN : 4895200480358 EXISTE EM : VERDE, AMARELO, CINZA

## DESCRIÇÃO :

Everyday protection to the max. Active Case combines military-grade protection with elevated materials for a daily case without compromise. Semi-wrapped in a sustainable alternative to leather, Active Case isrugged and refined, a do-it-all case with maximum protection and minimalist design.

## **PONTOS FORTES :**

- Crafted with a durable & 35% recycled alternative to leather
- 100% recycled PC & TPU, semi-wrapped in a smooth leather-like finish
- Worry-free carry with drop protection up to 3m
- Recycled microfiber lining, raised edges, and a closed-bottom structure for extra care
- Compatible with MagSafe charging & accessories
- Personalize your experience bundle with City Sling, City Grip, or Active Wallet for more versatility inyour carry