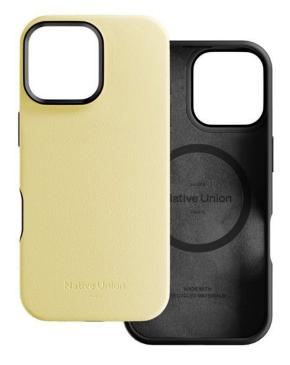

## ACTIVE CASE IPHONE 16 PRO MAX LEMON

MagSafe case for iPhone 16 Pro Max

REF: NU-ACTCSE-LMO-NP24PM

EAN: 4895200480419

EXISTE EM: VERDE, AMARELO, CINZA

## DESCRIÇÃO:

Everyday protection to the max. Active Case combines military-grade protection with elevated materials for a daily case without compromise. Semi-wrapped in a sustainable alternative to leather, Active Case is rugged and refined, a do-it-all case with maximum protection and minimalist design.

## **PONTOS FORTES:**

- Crafted with a durable & 35% recycled alternative to leather
- 100% recycled PC & TPU, semi-wrapped in a smooth leather-like finish
- Worry-free carry with drop protection up to 3m
- Recycled microfiber lining, raised edges, and a closed-bottom structure for extra care
- Compatible with MagSafe charging & accessories
- Personalize your experience bundle with City Sling, City Grip, or Active Wallet for more versatility inyour carry