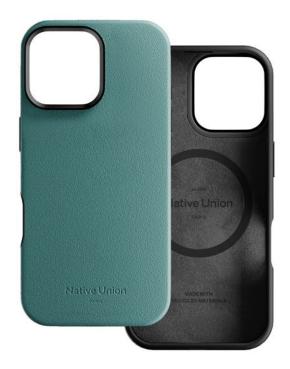

## ACTIVE CASE IPHONE 16 PRO MAX SLATE GREEN

MagSafe case for iPhone 16 Pro Max

REF: NU-ACTCSE-GRN-NP24PM

EAN: 4895200480389

EXISTE EM: VERDE, AMARELO, CINZA

## DESCRIÇÃO:

Everyday protection to the max. Active Case combines military-grade protection with elevated materials for a daily case without compromise. Semi-wrapped in a sustainable alternative to leather, Active Case is rugged and refined, a do-it-all case with maximum protection and minimalist design.

## **PONTOS FORTES:**

- Crafted with a durable & 35% recycled alternative to leather
- 100% recycled PC & TPU, semi-wrapped in a smooth leather-like finish
- Worry-free carry with drop protection up to 3m
- Recycled microfiber lining, raised edges, and a closed-bottom structure for extra care
- Compatible with MagSafe charging & accessories
- Personalize your experience bundle with City Sling, City Grip, or Active Wallet for more versatility inyour carry