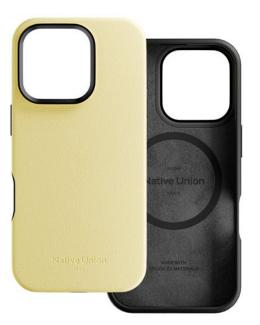

## ACTIVE CASE IPHONE 16 PRO LEMON

MagSafe case for iPhone 16 Pro REF : NU-ACTCSE-LMO-NP24P EAN : 4895200480402 EXISTE EM : AMARELO, CINZA

## DESCRIÇÃO :

Everyday protection to the max. Active Case combines military-grade protection with elevated materialsfor a daily case without compromise. Semi-wrapped in a sustainable alternative to leather, Active Case isrugged and refined, a do-it-all case with maximum protection and minimalist design.

## **PONTOS FORTES :**

- Crafted with a durable & 35% recycled alternative to leather
- 100% recycled PC & TPU, semi-wrapped in a smooth leather-like finish
- Worry-free carry with drop protection up to 3m
- Recycled microfiber lining, raised edges, and a closed-bottom structure for extra care
- Compatible with MagSafe charging & accessories
- Personalize your experience bundle with City Sling, City Grip, or Active Wallet for more versatility inyour carry