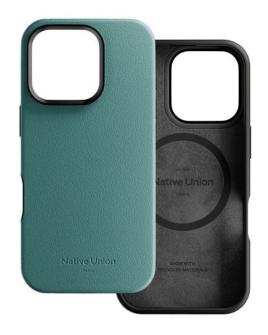

## ACTIVE CASE IPHONE 16 PRO SLATE GREEN

MagSafe case for iPhone 16 Pro

REF: NU-ACTCSE-GRN-NP24P

EAN: 4895200480372

EXISTE EM: PRETO, VERDE, AMARELO, CINZA

## DESCRIÇÃO:

Everyday protection to the max. Active Case combines military-grade protection with elevated materials for a daily case without compromise. Semi-wrapped in a sustainable alternative to leather, Active Case is rugged and refined, a do-it-all case with maximum protection and minimalist design.

## **PONTOS FORTES:**

- Crafted with a durable & 35% recycled alternative to leather
- 100% recycled PC & TPU, semi-wrapped in a smooth leather-like finish
- Worry-free carry with drop protection up to 3m
- Recycled microfiber lining, raised edges, and a closed-bottom structure for extra care
- Compatible with MagSafe charging & accessories
- Personalize your experience bundle with City Sling, City Grip, or Active Wallet for more versatility inyour carry