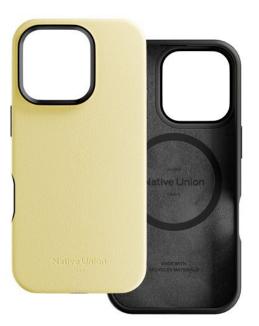

## **ACTIVE CASE IPHONE 16 LEMON**

MagSafe case for iPhone 16 REF : NU-ACTCSE-LMO-NP24 EAN : 4895200480396 EXISTE EM : AMARELO, CINZA

## DESCRIÇÃO :

Everyday protection to the max. Active Case combines military-grade protection with elevated materialsfor a daily case without compromise. Semi-wrapped in a sustainable alternative to leather, Active Case isrugged and refined, a do-it-all case with maximum protection and minimalist design.

## **PONTOS FORTES :**

- Crafted with a durable & 35% recycled alternative to leather
- 100% recycled PC & TPU, semi-wrapped in a smooth leather-like finish
- Worry-free carry with drop protection up to 3m
- Recycled microfiber lining, raised edges, and a closed-bottom structure for extra care
- Compatible with MagSafe charging & accessories
- Personalize your experience bundle with City Sling, City Grip, or Active Wallet for more versatility inyour carry