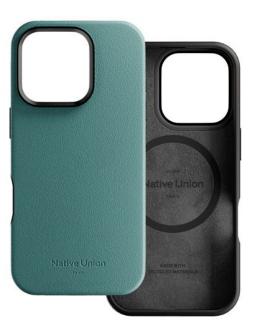

## ACTIVE CASE IPHONE 16 SLATE GREEN

MagSafe case for iPhone 16 REF : NU-ACTCSE-GRN-NP24 EAN : 4895200480365 EXISTE EM : VERDE, AMARELO, CINZA

## DESCRIÇÃO :

Everyday protection to the max. Active Case combines military-grade protection with elevated materials for a daily case without compromise. Semi-wrapped in a sustainable alternative to leather, Active Case isrugged and refined, a do-it-all case with maximum protection and minimalist design.

## **PONTOS FORTES :**

- Crafted with a durable & 35% recycled alternative to leather
- 100% recycled PC & TPU, semi-wrapped in a smooth leather-like finish
- Worry-free carry with drop protection up to 3m
- Recycled microfiber lining, raised edges, and a closed-bottom structure for extra care
- Compatible with MagSafe charging & accessories
- Personalize your experience bundle with City Sling, City Grip, or Active Wallet for more versatility inyour carry