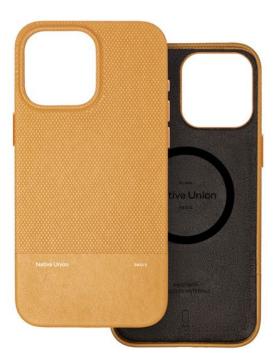

## (RE) CLASSIC IPHONE 16 PRO MAX KRAFT

MagSafe case for iPhone 16 Pro Max REF : NU-RECLA-KFT-NP24PM EAN : 4895200480679 EXISTE EM : VERDE, AMARELO, PRETO

## **DESCRIÇÃO** :

Textured elegance for your iPhone, made better for the Earth with plant-based and recycled materials. Taking leather's durable properties and its timeless smooth and cross-grained contrast, we reimagined it allto bring your most-used device a more sustainable and a more elevated touch.

## **PONTOS FORTES :**

- Crafted with a durable & 35% recycled alternative to leather
- 100% recycled PC, fully wrapped in a smooth & cross-grained design for an elevated finish
- Worry-free carry with drop protection up to 6ft / 1.8m
- Recycled microfiber lining, raised edges, and a closed-bottom structure for extra care
- Compatible with MagSafe charging & accessories
- Personalize your experience pair with City Sling, City Grip, (Re)Classic Sling or (Re)Classic Wallet formore versatility in your carry