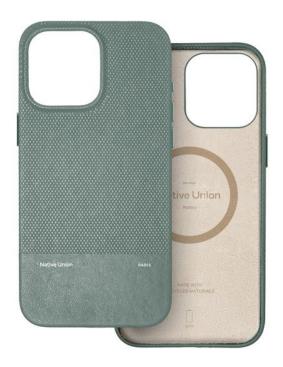

## (RE) CLASSIC IPHONE 16 PRO MAX STATE GREEN

MagSafe case for iPhone 16 Pro Max

REF: NU-RECLA-GRN-NP24PM

EAN: 4895200480709

EXISTE EM: VERDE, AMARELO, PRETO

## **DESCRIÇÃO:**

Textured elegance for your iPhone, made better for the Earth with plant-based and recycled materials. Taking leather's durable properties and its timeless smooth and cross-grained contrast, we reimagined it allto bring your most-used device a more sustainable and a more elevated touch.

## **PONTOS FORTES:**

- Crafted with a durable & 35% recycled alternative to leather
- 100% recycled PC, fully wrapped in a smooth & cross-grained design for an elevated finish
- Worry-free carry with drop protection up to 6ft / 1.8m
- Recycled microfiber lining, raised edges, and a closed-bottom structure for extra care
- Compatible with MagSafe charging & accessories
- Personalize your experience pair with City Sling, City Grip, (Re)Classic Sling or (Re)Classic Wallet formore versatility in your carry