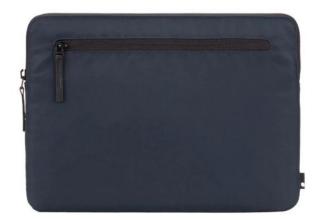

# COMPACT SLEEVE FLIGHT NYLON MACBOOK PRO 15/16 NAVY

Protective sleeve for MacBook Pro 15/16

REF: IN-INMB100595-NVY

EAN: 810006540062 EXISTE EM: BLUE

## DESCRIÇÃO:

The Compact Sleeve features Flight Nylon material that is lightweight and closely woven for a smooth finish. The fabric's palette also complements the new range of MacBook colors.

### **PONTOS FORTES:**

- 60% Nylon / 40% Polyester
- Custom metal zipper pulls and additional front panel accessory pocket