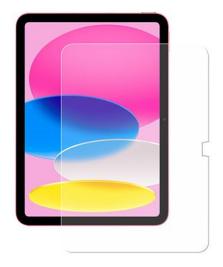

# BASIC GLASS IPAD 11 (2025 - 11TH GEN) & 10.9 (2022 - 10TH GEN) STM DUX

Tempered glass screen protection for iPad 11 (2025 - 11th gen) & 10.9 (2022 - 10th gen) STM DUX compatible

REF: MW-200179 EAN: 3700313947548

# DESCRIÇÃO:

Protect your iPad with MW protective glasses! This tempered glass protector, made in Japan, will protect your iPhone / iPad from unwanted falls, scratches or wear and tear.

Ultra-resistant, this Basic Glass is the ideal solution for everyday life.