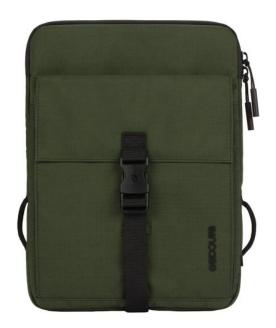

# TRANSFERT SLEEVE MACBOOK PRO 14" GREEN

Sleeve for MacBook Pro 14" (2021/24 - M1/M2/M3/M4)

REF: IN-INMB100746-HLGN

EAN: 810006545852 EXISTE EM: VERDE

## **DESCRIÇÃO:**

Where utilitarian style meets practical versatility, the Transfer Sleeve is the future commuter's solution. Integrating modern design principles with geometric form, it's a highly protective and hyper-functional carry crafted with elegant joinery and premium hardware. Built for versatility, the Transfer Sleeve works as a hybrid sling/sleeve solution, giving the user the option to carry it as a sleeve, or wear it as a sleeve with ambidextrous strap mounting, making it adaptable to the wearer. Pack out the expandable front or compress it down as your needs demand.

### **PONTOS FORTES:**

- Made with exterior recycled 300D polyester ripstop fabric
- Works as a multi-functional hybrid sleeve/sling
- Features ambidextrous strap mounting for user adaptability
- Removable straps make it easy to move between sling/sleeve formats
- Expandable front pocket compresses down for use as a sleeve, or packs out to store extras as a sling.
- Buckle clasp closure
- Slip pocket