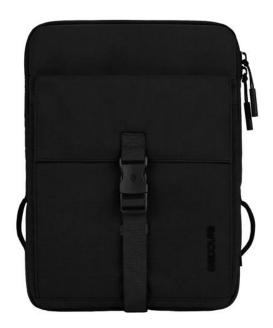

## **DESCRIÇÃO:**

Where utilitarian style meets practical versatility, the Transfer Sleeve is the future commuter's solution. Integrating modern design principles with geometric form, it's a highly protective and hyper-functional carry crafted with elegant joinery and premium hardware. Built for versatility, the Transfer Sleeve works as a hybrid sling/sleeve solution, giving the user the option to carry it as a sleeve, or wear it as a sleeve with ambidextrous strap mounting, making it adaptable to the wearer. Pack out the expandable front or compress it down as your needs demand.

#### **PONTOS FORTES:**

- Made with exterior recycled 300D polyester ripstop fabric
- Works as a multi-functional hybrid sleeve/sling
- Features ambidextrous strap mounting for user adaptability
- Removable straps make it easy to move between sling/sleeve formats
- Expandable front pocket compresses down for use as a sleeve, or packs out to store extras as a sling.
- Buckle clasp closure
- Slip pocket