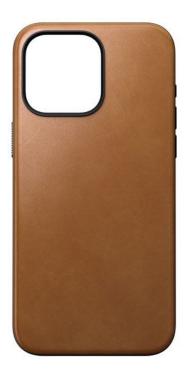

# MODERN LEATHER CASE IPHONE 15 PRO MAX PRO ENGLISH TAN

MagSafe-compatible case REF : NM-NM01620785 EAN : 856500016207 EXISTS IN : BROWN

# **DESCRIPTION :**

Modern Leather Case stylishly elevates the look and feel of your iPhone while offering rugged protection. Built with full grain, sustainably sourced leather, Modern Leather Case will patina with time to develop a finish unique to you.