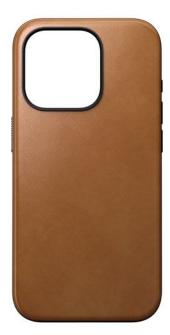

# MODERN LEATHER CAPA IPHONE 15 PRO ENGLISH TAN

Capa compatível com MagSafe REF : NM-NM01615385 EAN : 856500016153 EXISTE EM : MARRON

# DESCRIÇÃO :

A Capa de Couro Modern Nomad eleva com estilo a aparência e a sensação do seu iPhone, ao mesmo tempo que oferece proteção robusta. Feita com couro de grão integral de origem sustentável, a Capa de Couro Modern Nomad pátina com o tempo para desenvolver um acabamento único para você.

#### **PONTOS FORTES :**

- Couro de grão integral de origem sustentável
- Desenvolve pátina com o tempo
- Proteção contra quedas de 3 metros
- Dois pontos de fixação para alça
- Compatível com carregamento MagSafe e carregamento sem fio