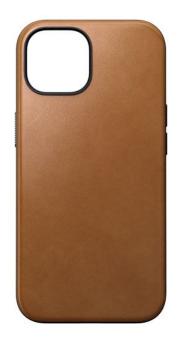

# MODERN LEATHER CAPA IPHONE 15 ENGLISH TAN

Capa compatível com MagSafe

REF: NM-NM01606185 EAN: 856500016061

EXISTE EM: MARRON, MARRON

## DESCRIÇÃO:

A Capa de Couro Modern Nomad eleva com estilo a aparência e a sensação do seu iPhone, ao mesmo tempo que oferece proteção robusta. Feita com couro de grão integral de origem sustentável, a Capa de Couro Modern Nomad pátina com o tempo para desenvolver um acabamento único para você.

### **PONTOS FORTES:**

- Couro de grão integral de origem sustentável
- Desenvolve pátina com o tempo
- Proteção contra quedas de 3 metros
- Dois pontos de fixação para alça
- Compatível com carregamento MagSafe e carregamento sem fio