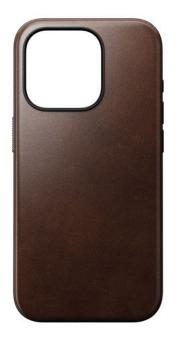

# LEATHER CASE MODERN HORWEEN IPHONE 15 PRO BROWN

MagSafe-compatible leather case

REF: NM-NM01616085 EAN: 856500016160

EXISTS IN: BLACK, BROWN

#### **DESCRIPTION:**

Quality, character, tradition: this case is made for the leather fanatics. Built with our heritage vegetable tanned Horween leather, Modern Leather Case will patina with time to develop a rich, lustrous finish totally unique to you. Modern Leather Case stylishly elevates the look and feel of your iPhone while offering rugged protection.

#### STRENGTHS:

- MagSafe compatible
- New easy grip scooped bumper
- New metal buttons
- Bumper lip extends to cover the metal bezel
- Horween leather is minimally treated, preserving many of the natural features of the hide