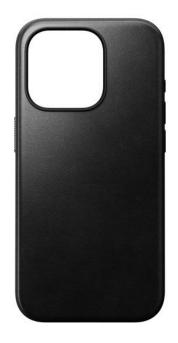

# LEATHER CASE MODERN HORWEEN IPHONE 15 PRO BLACK

MagSafe-compatible leather case

REF: NM-NM01612285 EAN: 856500016122

EXISTS IN: BLACK, BROWN

#### **DESCRIPTION:**

Quality, character, tradition: this case is made for the leather fanatics. Built with our heritage vegetable tanned Horween leather, Modern Leather Case will patina with time to develop a rich, lustrous finish totally unique to you. Modern Leather Case stylishly elevates the look and feel of your iPhone while offering rugged protection.

#### STRENGTHS:

- MagSafe compatible
- New easy grip scooped bumper
- New metal buttons
- Bumper lip extends to cover the metal bezel
- Horween leather is minimally treated, preserving many of the natural features of the hide