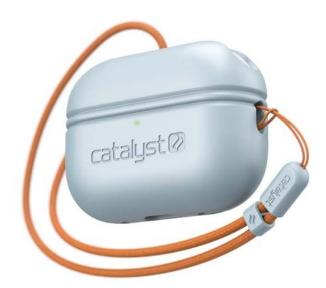

## ESSENTIAL AIRPODS PRO 2 CASES GLACIAL BLUE

Case for Airpods Pro 2

REF : CA-CATAPDPRO2BLU EAN : 4897041803167

**EXISTE EM: TURQUOISE, BLUE** 

## DESCRIÇÃO:

With the AirPods Pro2, Apple has introduced some new features.

A lanyard attachment point and a speaker system that will emit a tone to help you locate your lost Airpods using the "Find My" feature.

Other than that, the shape of the waistband is the same, allowing the case to fit perfectly.

Apple does not provide a lanyard for the device, but Catalyst does. The lanyard can support up to 10Kg.