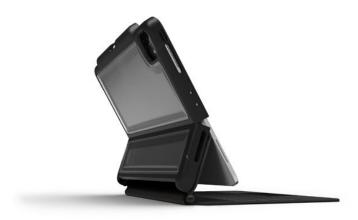

# **DESCRIÇÃO:**

A new generation of Dux Shell that protects and works with 2021 iPad Pro and Smart Keyboard Folio or Magic Keyboard. This is a rugged case, designed to protect your tablet, store the Apple Pencil (2nd gen), and brave the bumps of everyday life.

#### **PONTOS FORTES:**

- Slim and lightweight construction celebrates the iPad Pro's form factor while providing superior protection
- Works seamlessly with the Smart Keyboard Folio or with the Magic Keyboard for iPad Pro
- Designed to exceed the U.S. Military Spec 810H drop tests
- Super protective TPU perimeter for even the most accident prone among us
- Clear back panel allows for user customisation or easy asset tagging for schools and businesses
- Easy access to buttons and ports
- Simple installation