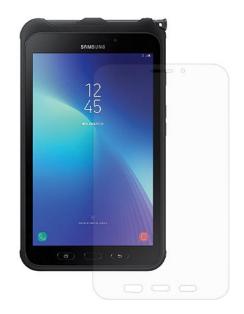

## TEMPERED GLASS SAMSUNG TAB ACTIVE 2 (T390/T395/T397) POLYBAG

Tempered glass Samsung tablet

REF: MW-200061-P EAN: 3700313931509

**EXISTE EM: TRANSPARENTE** 

## DESCRIÇÃO:

Protect your Samsung tablet with MW protective glass! This tempered glass screen protector, made in Japan, will protect your Tab from unfortunate drops, scratches and wear and tear. Ultra-resistant, the Glass Basic is the ideal solution to accompany you in your daily life.

## **COMPATIBILIDADE:**

Samsung Tab Active 2 (T390/395/397)