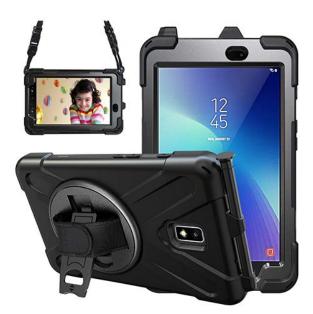

## SECURIT ROTATIVE SAMSUNG TAB ACTIVE 2 (T390/T395/T397) BLACK POLYBAG

Reinforced case - Bulk REF : MWB-CST395-013-BLK EAN : 3700313934593 EXISTE EM : PRETO

## DESCRIÇÃO :

This case with reinforced corners permits to move with your tablet hand-held or around the neck with its rotating handle and its shoulder strap. Its standing foot permits to put your tablet carefully.

## **PONTOS FORTES :**

Reinforced corners for better shock absorption
Screen protection with extra thickness to limit damage if dropped
360° rotating handle and shoulder strap for easy transport and handling