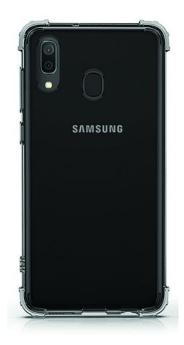

## AIR CUSHION CASE SAMSUNG A20E CLEAR POLYBAG

Samsung case

REF: MWB-CSA20E-006-CLR

EAN: 3700313934753

**EXISTE EM: TRANSPARENTE** 

## DESCRIÇÃO:

With MW for Business and its Air Cushion, show clean lines of the smartphone in all circumstances while protecting it perfectly thanks to the reinforced corners.

Non-packaged product - Polybag

## **PONTOS FORTES:**

- Transparent case to show the design of the smartphone
- Reinforced corners for better shock absorption
- Screen protection with extra thickness to limit damage if dropped
- Induction charging compatible