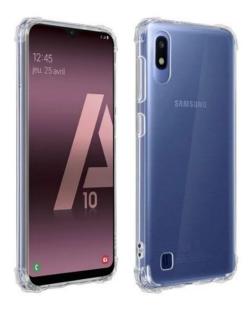

## AIR CUSHION CASE SAMSUNG A10E CLEAR POLYBAG

Samsung case - Bulk

REF: MWB-CSA10E-006-CLR

EAN: 3700313913666

**EXISTE EM: TRANSPARENTE** 

## DESCRIÇÃO:

With MW for Business and its Air Cushion, show clean lines of the smartphone in all circumstances while protecting it perfectly thanks to the reinforced corners.

Non-packaged product - Polybag

## **PONTOS FORTES:**

- Transparent case to show the design of the smartphone
- Reinforced corners for better shock absorption
- Screen protection with extra thickness to limit damage if dropped
- Induction charging compatible