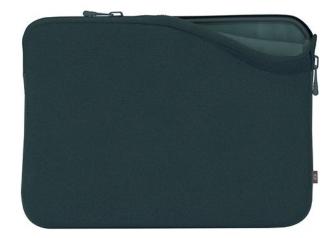

## SLEEVE MACBOOK PRO 16" SEASONS BLUE

Protective sleeve for MacBook Pro 16"

REF: MW-410119

EAN: 3700313946336

**EXISTE EM: BLUE** 

## DESCRIÇÃO:

Designed with a 100% cotton outer cover, Seasons range allows you to carry your MacBook safely and stylishly with its design. With its memory foam protection and its soft inner lining, your computer will be protected from impacts and scratches.

## **PONTOS FORTES:**

Memory foam protection

Perfect-fit

Scratch-proof inner lining

Outer cover 100% cotton