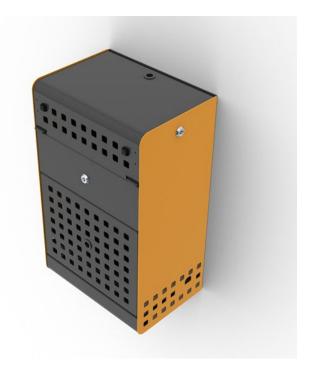

## **WALL 10 ORANGE**

Secure Charging Cart for up to 10 iPads, Tablets or Laptops

REF: LB-LBW-V1-ONB10EUB

EAN: 0631851981158 EXISTE EM: ORANGE

Access doors convert into shelving for flexible distribution.

Top loading for ease of distribution.

Additional storage and charging options available on all models.

## **PONTOS FORTES:**

- Comprehensive range, secure, ease of use, universal for mobile technology
- Modular in design
- 360° low access, top loading
- Compact design
- Easy access for smart cable management
- Bespoke colour configurations with branding options
- Door shields convert into shelving for flexible distribution
- Fully ventilated all panels
- Additional secure storage and power plugs
- EU power, certified to CE, RoHs and BS 1363-2
- Laser cut steel construction with durable powder coat
- UK Manufactured