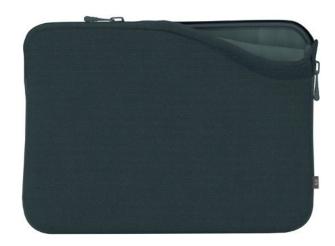

# SLEEVE MACBOOK PRO/AIR 13 SEASONS BLUE

Protective sleeve for MacBook Pro/Air 13"

REF: MW-410113 EAN: 3700313946275

**EXISTE EM: BLUE** 

## DESCRIÇÃO:

Designed with a 100% cotton outer cover, Seasons range allows you to carry your MacBook safely and stylishly with its design. With its memory foam protection and its soft inner lining, your computer will be protected from impacts and scratches.

### **PONTOS FORTES:**

Memory foam protection

Perfect-fit

Scratch-proof inner lining

Outer cover 100% cotton