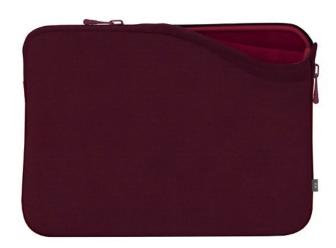

# SLEEVE MACBOOK PRO/AIR 13 SEASONS WINE

Protective sleeve for MacBook Pro/Air 13"

REF: MW-410111

EAN: 3700313946251

EXISTE EM: VERMELHO, ROSA, BLUE, BLUE

## DESCRIÇÃO:

Designed with a 100% cotton outer cover, Seasons range allows you to carry your MacBook safely and stylishly with its design. With its memory foam protection and its soft inner lining, your computer will be protected from impacts and scratches.

### **PONTOS FORTES:**

Memory foam protection

Perfect-fit

Scratch-proof inner lining

Outer cover 100% cotton