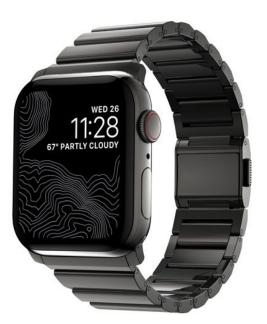

# DESCRIÇÃO :

Designed for Apple Watch, Steel Band is the ultimate combination of refined style and rugged durability. Leveraging the scratch-resistant qualities of high-grade stainless steel, this band is robust enough to withstand the roughest of conditions.

### **PONTOS FORTES :**

316 stainless steel links and buckle Brushed silver finish Custom 316 stainless steel lugs Tool included to adjust length