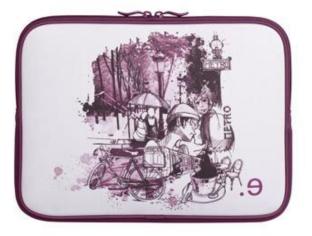

# LA ROBE MB PRO 15 (NON USB-C) I LOV PARIS SWEET KISS

Shock resistant sleeve for MacBook Pro 15" REF : BE-100950 EAN : 3700313909751 EXISTE EM : OUTROS, OUTROS, OUTROS

## DESCRIÇÃO :

A very Special Edition.

Created with the French designer Mathieu Rivière. "Just imagine wandering aimlessly around Montmartre, Idling the time away with your morning cappuccino, then sunbathing in the Parc des Buttes Chaumont, and dreaming...

These are just some of the simple pleasures of life in Paris,

With each of these moments offering a further opportunity to capture these delights, by drawing them in my notebook." The I Lov Paris collection fits the iPad, the new MacBook Air 11, the MacBook 13 and the MacBook Pro 15 and comes in two drawings and colors : Blue Morning and Sweet Kiss.