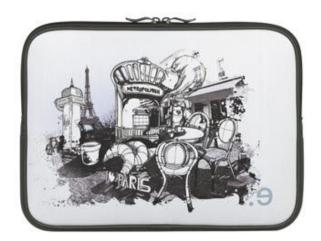

## **DESCRIÇÃO:**

A very Special Edition.

Created with the French designer Mathieu Rivière.
"Just imagine wandering aimlessly around Montmartre,
Idling the time away with your morning cappuccino,
then sunbathing in the Parc des Buttes Chaumont,
and dreaming...

These are just some of the simple pleasures of life in Paris,

With each of these moments offering a further opportunity to capture these delights, by drawing them in my notebook." The I Lov Paris collection fits the iPad, the new MacBook Air 11, the MacBook 13 and the MacBook Pro 15 and comes in two drawings and colors: Blue Morning and Sweet Kiss.