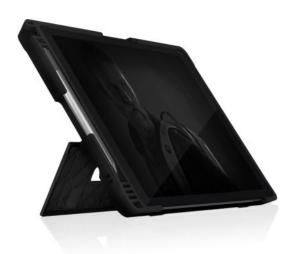

# DUX SHELL MICROSOFT SURFACE PRO 7+ (4/5/6/7 ET 7+) NOIR

Coque renforcé pour Microsoft Surface

REF: ST-222-260L-01 EAN: 0742186992082 EXISTE EM: PRETO

## DESCRIÇÃO:

This sleek and rugged case has been designed to complement the Type Cover and Surface Pen while protecting your Microsoft Surface Pro. Our unique, transparent back panel allows the pristine beauty of your device to shine through. Slim and lightweight, yet super protective, the Dux Shell has been tested to meet or exceed U.S. Department of Defense 810H drop tests standards.

#### **PONTOS FORTES:**

- Access to all ports and buttons
- Ventilated design allows the Surface Pro 7+ (Pro 4, Pro 5, Pro 6, Pro 7) to stay cool
- Textured bumper prevents sliding on slick surfaces
- Simple device installation / removal with no need for special tools