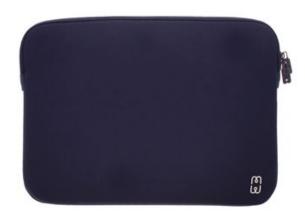

# SLEEVE MB PRO RETINA 13 (NON USB-C) NAVY BLUE / WHITE

Protective sleeve with memory foam

REF: MW-400017

EAN: 3700313919224

EXISTE EM: BLUE, PRETO, OUTROS

## **DESCRIÇÃO:**

This protective sleeve with polyurethane memory foam **absorbs shocks and reduces the risk of damaging your Apple laptop**. With its ultra-thin and perfect-fit design, no matter what size your device is, you'll find the perfect sleeve so you can easily carry your Apple laptop with you. The **soft inner lining** prevents your Apple laptop from being scratched inside the sleeve.

#### **PONTOS FORTES:**

- Ultra-thin design and perfect-fit
- Ultra-soft inner lining to prevent scratches
- Complete protection with LRPu memory foam, with shock absorption