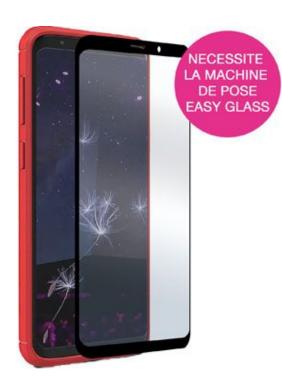

# EASY GLASS CASE FRIENDLY GALAXY S9+ BLACK

Protective Glass for Samsung Galaxy S9+ compatible Easy glass

REF: MW-830021

EAN: 3700313936146 EXISTE EM: PRETO

## **DESCRIÇÃO:**

Protect your smartphone with MW's Easy Glass 3D Case Friendly glasses and keep your phone's touchscreen experience like the first day. This tempered glass screen protector goes completely edge-to-edge on your screen, will be your ally everyday, preserving your smartphone from scratches, unfortunate falls and time wear. This protective glass is compatible with the majority of protective covers for smartphones.

#### **PONTOS FORTES:**

- Tempered glass 9H 0.33MM
- High sensitivity
- Easy Glass fitting machine compatible
- Protective glass compatible with the majority of protective covers

### **CARACTERÍSTICAS:**

Made in Japan Sticker for easy application with the machine