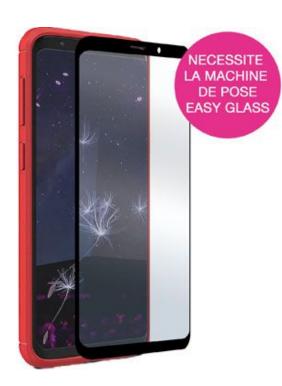

# EASY GLASS CASE FRIENDLY GALAXY S9 BLACK

Protective Glass for Samsung Galaxy S9 compatible Easy

glass

REF: MW-830020

EAN: 3700313936139 EXISTE EM: PRETO

## DESCRIÇÃO:

Protect your smartphone with MW's Easy Glass 3D Case Friendly glasses and keep your phone's touchscreen experience like the first day. This tempered glass screen protector goes completely edge-to-edge on your screen, will be your ally everyday, preserving your smartphone from scratches, unfortunate falls and time wear. This protective glass is compatible with the majority of protective covers for smartphones.

#### **PONTOS FORTES:**

- Tempered glass 9H 0.33MM
- High sensitivity
- Easy Glass fitting machine compatible
- Protective glass compatible with the majority of protective covers