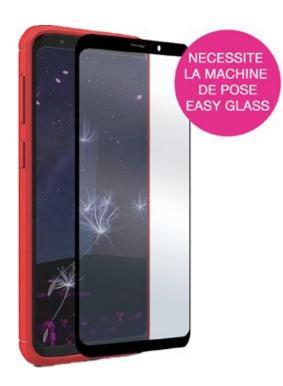

# EASY GLASS CASE FRIENDLY GALAXY S8+ BLACK

Protective Glass for Samsung Galaxy S8+ compatible Easy glass

REF: MW-830016 EAN: 3700313936092 EXISTE EM: PRETO

## **DESCRIÇÃO:**

Protect your smartphone with MW's Easy Glass 3D Case Friendly glasses and keep your phone's touchscreen experience like the first day. This tempered glass screen protector goes completely edge-to-edge on your screen, will be your ally everyday, preserving your smartphone from scratches, unfortunate falls and time wear. This protective glass is compatible with the majority of protective covers for smartphones.

#### **PONTOS FORTES:**

- Tempered glass 9H 0.33MM
- High sensitivity
- Easy Glass fitting machine compatible
- Protective glass compatible with the majority of protective covers