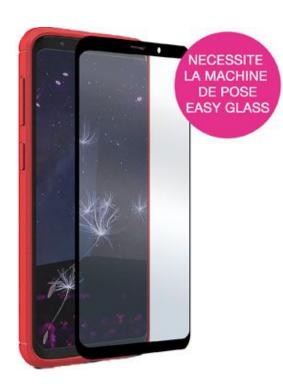

# EASY GLASS CASE FRIENDLY GALAXY S8 BLACK

Protective Glass for Samsung Galaxy S8 compatible Easy

glass

REF: MW-830015 EAN: 3700313936085 EXISTE EM: PRETO

## DESCRIÇÃO:

Protect your smartphone with MW's Easy Glass 3D Case Friendly glasses and keep your phone's touchscreen experience like the first day. This tempered glass screen protector goes completely edge-to-edge on your screen, will be your ally everyday, preserving your smartphone from scratches, unfortunate falls and time wear. This protective glass is compatible with the majority of protective covers for smartphones.

#### **PONTOS FORTES:**

- Tempered glass 9H 0.33MM
- High sensitivity
- Easy Glass fitting machine compatible
- Protective glass compatible with the majority of protective covers