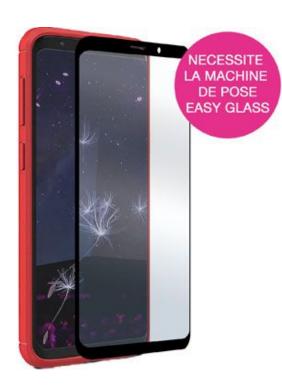

# EASY GLASS CASE FRIENDLY GALAXY S10E BLACK

Protective Glass for Samsung Galaxy S10E

REF: MW-830040 EAN: 3700313936573

EXISTE EM : PRETO

## DESCRIÇÃO:

Protect your smartphone with MW's Easy Glass 3D Case Friendly glasses and keep your phone's touchscreen experience like the first day. This tempered glass screen protector goes completely edge-to-edge on your screen, will be your ally everyday, preserving your smartphone from scratches, unfortunate falls and time wear. This protective glass is compatible with the majority of protective covers for smartphones.

#### **PONTOS FORTES:**

- Tempered glass 9H 0.33MM
- High sensitivity
- Easy Glass fitting machine compatible
- Protective glass compatible with the majority of protective covers