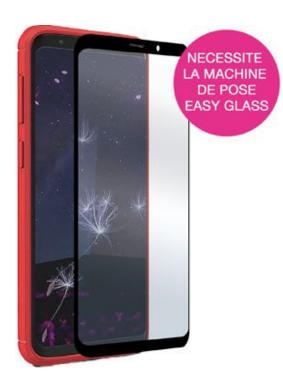

# EASY GLASS CASE FRIENDLY GALAXY S10 BLACK

Protective Glass for Samsung Galaxy S10

REF: MW-830041

EAN: 3700313936580 EXISTE EM: PRETO

## DESCRIÇÃO:

Protect your smartphone with MW's Easy Glass 3D Case Friendly glasses and keep your phone's touchscreen experience like the first day. This tempered glass screen protector goes completely edge-to-edge on your screen, will be your ally everyday, preserving your smartphone from scratches, unfortunate falls and time wear. This protective glass is compatible with the majority of protective covers for smartphones.

#### **PONTOS FORTES:**

- Tempered glass 9H 0.33MM
- High sensitivity
- Easy Glass fitting machine compatible
- Protective glass compatible with the majority of protective covers