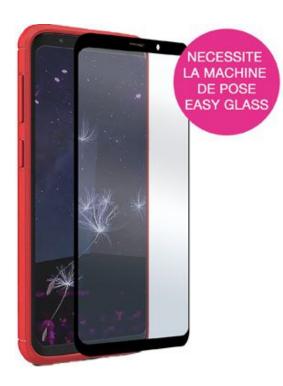

# EASY GLASS CASE FRIENDLY NOTE 9 BLACK

Protective Glass for Samsung Galaxy Note 9

REF: MW-830028

EAN: 3700313936214 EXISTE EM: PRETO

## DESCRIÇÃO:

Protect your smartphone with MW's Easy Glass 3D Case Friendly glasses and keep your phone's touchscreen experience like the first day. This tempered glass screen protector goes completely edge-to-edge on your screen, will be your ally everyday, preserving your smartphone from scratches, unfortunate falls and time wear. This protective glass is compatible with the majority of protective covers for smartphones.

#### **PONTOS FORTES:**

- Tempered glass 9H 0.33MM
- High sensitivity
- Easy Glass fitting machine compatible
- Protective glass compatible with the majority of protective covers