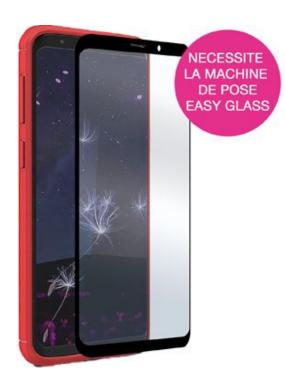

# EASY GLASS CASE FRIENDLY NOTE 8 BLACK

Protective Glass for Samsung Galaxy Note 8

REF: MW-830017 EAN: 3700313936108 EXISTE EM: PRETO

## DESCRIÇÃO:

Protect your smartphone with MW's Easy Glass 3D Case Friendly glasses and keep your phone's touchscreen experience like the first day. This tempered glass screen protector goes completely edge-to-edge on your screen, will be your ally everyday, preserving your smartphone from scratches, unfortunate falls and time wear. This protective glass is compatible with the majority of protective covers for smartphones.

#### **PONTOS FORTES:**

- Tempered glass 9H 0.33MM
- High sensitivity
- Easy Glass fitting machine compatible
- Protective glass compatible with the majority of protective covers