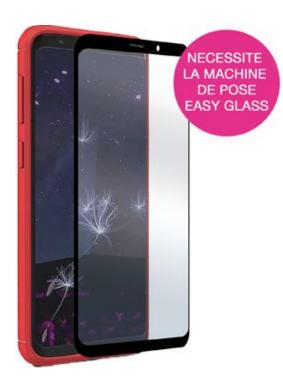

# EASY GLASS CASE FRIENDLY NOTE 10+ BLACK

Protective Glass for Samsung Galaxy Note 10+

REF: MW-830053 EAN: 3700313937013

EXISTE EM : PRETO

## DESCRIÇÃO:

Protect your smartphone with MW's Easy Glass 3D Case Friendly glasses and keep your phone's touchscreen experience like the first day. This tempered glass screen protector goes completely edge-to-edge on your screen, will be your ally everyday, preserving your smartphone from scratches, unfortunate falls and time wear. This protective glass is compatible with the majority of protective covers for smartphones.

#### **PONTOS FORTES:**

- Tempered glass 9H 0.33MM
- High sensitivity
- Easy Glass fitting machine compatible
- Protective glass compatible with the majority of protective covers